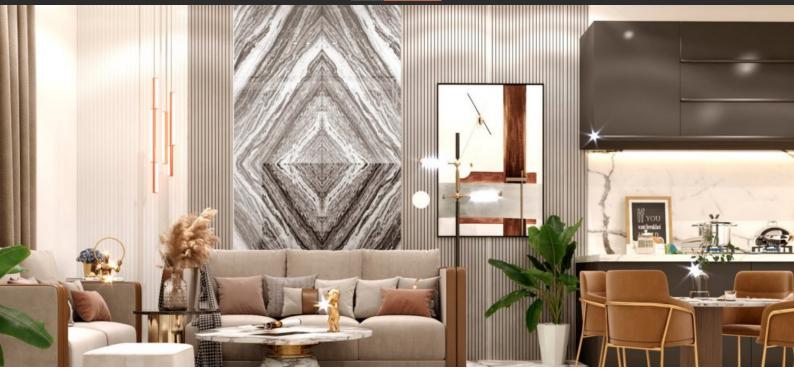

# APARTMENT 1 BEDROOM IN PETALZ, AL WARSAN (4484)

BTC 3.266

## **PARAMETERS**

City Dubai District Al Warsan Type Apartment PETALZ Development Living space 60 m² To sea 24000 m 26000 m To city center Completion date III quarter, 2025





### PROPERTY FEATURES

#### **LOCATION**

Close to the countryside
Close to shopping malls
Close to schools
Close to the kindergarten

Environmentally pristine area
Great location
Beautiful view

#### **FEATURES**

Panoramic windows
Panoramic glazing
Balcony
Sauna

Flooring
Finished
Good quality
New project

Tap water
Electricity
Driveway to the land plot

#### **INDOOR FACILITIES**

Medical care 24/7
Wi-fi in common areas
Conference hall
Cinema

Recreation area
Sauna
SPA centre
Fitness room

Pilates and yoga room
Elevator

#### **OUTDOOR FEATURES**