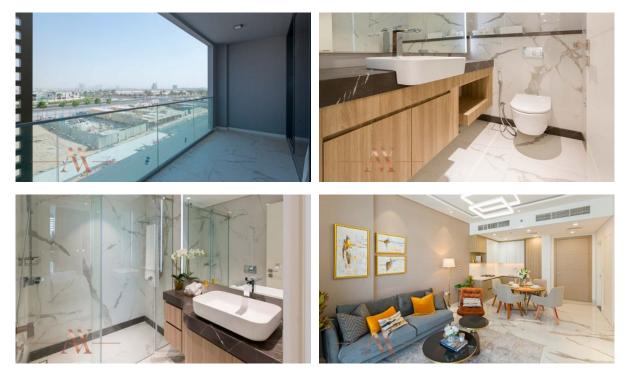

s     | ٠ | New development project | ٠ | Completed project |
| • | Tap water         | • | Electricity       |   |                         |   |                   |

## INDOOR FACILITIES

| • | Child-friendly | • | Cafe | • | Fitness room | • | Elevator |
|---|----------------|---|------|---|--------------|---|----------|
|   |                |   |      |   |              |   |          |

Underground parking lot

## OUTDOOR FEATURES

| • | CCTV     | • | Children's playground | • | No industry facilities | • | Social and commercial facilities |
|---|----------|---|-----------------------|---|------------------------|---|----------------------------------|
| • | Car park | • | Common area with pool | • | Basketball court       | • | Shop                             |



## PHOTO GALLERY