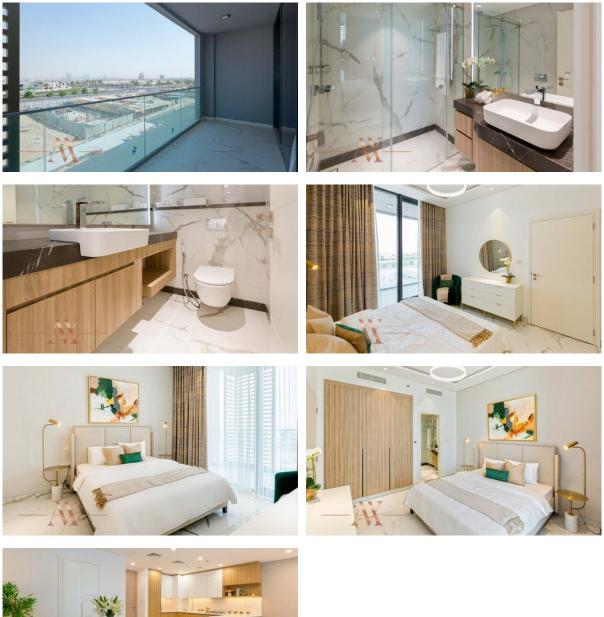

s     | ٠ | New development project | ٠ | Completed project |
| • | Tap water         | • | Electricity       |   |                         |   |                   |

## INDOOR FACILITIES

| • | Child-friendly | • | Cafe | • | Fitness room | • | Elevator |
|---|----------------|---|------|---|--------------|---|----------|
|   |                |   |      |   |              |   |          |

Underground parking lot

## OUTDOOR FEATURES

| • | CCTV     | • | Children's playground | • | No industry facilities | • | Social and commercial facilities |
|---|----------|---|-----------------------|---|------------------------|---|----------------------------------|
| • | Car park | • | Common area with pool | • | Basketball court       | • | Shop                             |



## PHOTO GALLERY