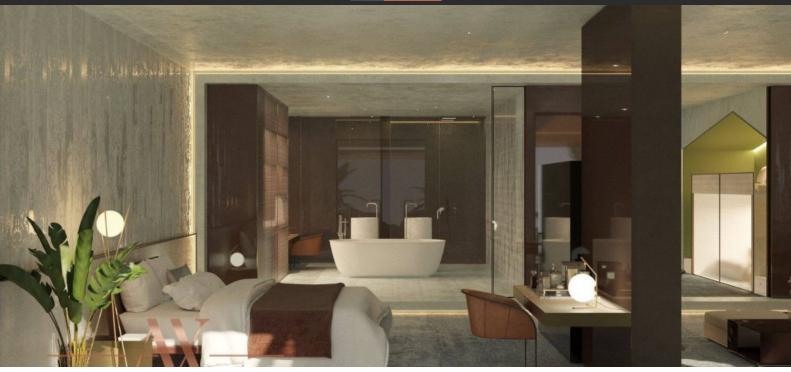

# **PARAMETERS**

City Dubai
District The World Islands
Type Apartment
Development PORTOFINO HOTEL
Living space 67 m²
Completion date I quarter, 2021

#### **FEATURES**

Panoramic windows
 Panoramic glazing
 Suspended ceiling
 False ceiling with lighting

Spotlights
 LED lighting
 Separate and walk-through rooms

Bathroom furniture
 Rain shower
 Bidet
 Full bathroom

Balcony
 Terrace
 Wi-Fi
 Air Conditioners

Built-in closet • Hot tub • Finished • Luxury real estate

New development project
 Tap water
 Electricity