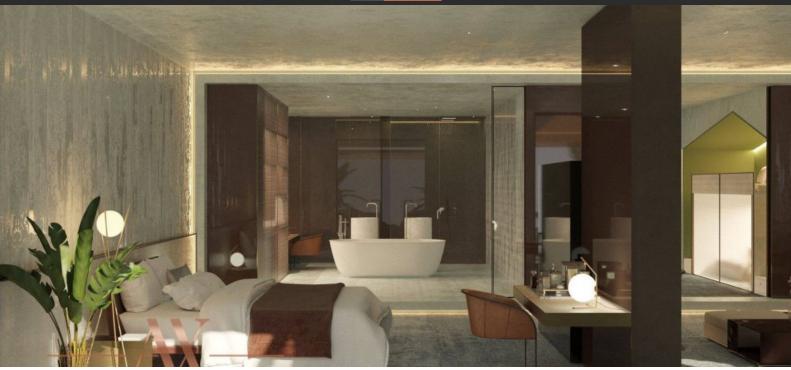

#### **FEATURES**

Panoramic windows
 Panoramic glazing
 Suspended ceiling
 False ceiling with lighting

Spotlights
 LED lighting
 Separate and walk-through rooms

Bathroom furniture
 Rain shower
 Bidet
 Full bathroom

Balcony
 Terrace
 Wi-Fi
 Air Conditioners

Built-in closet • Hot tub • Finished • Luxury real estate

New development project
 Tap water
 Electricity