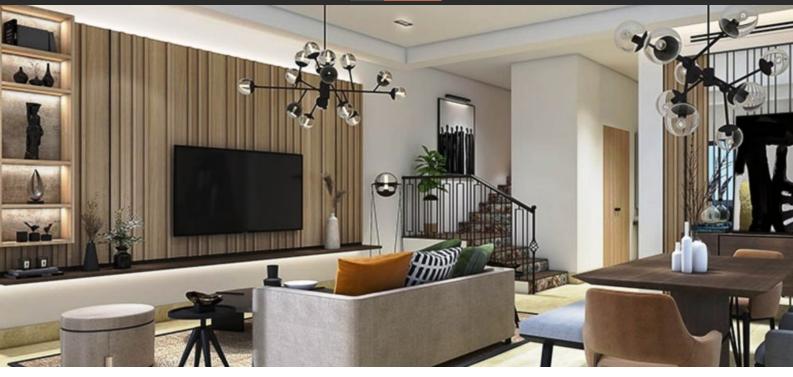

# VILLA 3 BEDROOMS IN PORTOFINO, DUBAI LAND (2826)

BTC 6.620

## **PARAMETERS**

City Dubai
Type Villa
Development PORTOFINO
Living space 193 m²
To sea 20000 m
Completion date III quarter, 2025





#### PROPERTY FEATURES

### LOCATION

- Close to the bus stop
   Close to shopping malls
   Prestigious district
   Environmentally pristine area
- Pond nearby
   Pool view
   City view
   Park/garden view
- Street view
   Beautiful view

### **FEATURES**

- Balcony
   Terrace
   Internet
   Air Conditioners
- Built-in closet
   Hot tub
   Premium class
   New development project
- New project

### **INDOOR FACILITIES**

- Child-friendly
   Restaurant
   SPA centre
   Beauty salon
- Garage

#### **OUTDOOR FEATURES**

- Barbecue area CCTV Security Children's playground
- Landscaped garden