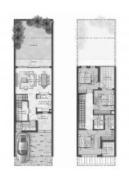

Living space 193 m²
To sea 20000 m
Completion date III quarter, 2025





#### PROPERTY FEATURES

### LOCATION

- Close to the bus stop
   Close to shopping malls
   Prestigious district
   Environmentally pristine area
- Pond nearby
   Pool view
   City view
   Park/garden view
- Street view
   Beautiful view

### **FEATURES**

- Balcony
   Terrace
   Internet
   Air Conditioners
- Built-in closet
   Hot tub
   Premium class
   New development project
- New project

### **INDOOR FACILITIES**

- Child-friendly
   Restaurant
   SPA centre
   Beauty salon
- Garage

#### **OUTDOOR FEATURES**

- Barbecue area CCTV Security Children's playground
- Landscaped garden
   Landscaped green area
   Transport accessibility
   Park
- Garden
   Swimming pool
   Sports ground
   Shop



# PHOTO GALLERY