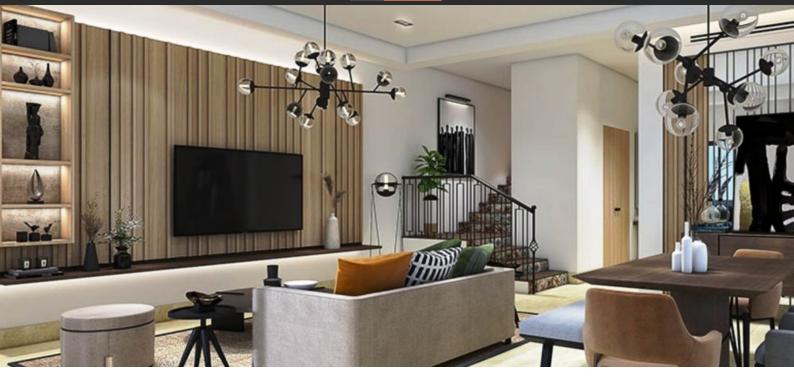

# VILLA 3 BEDROOMS IN PORTOFINO, DUBAI LAND (2826)

BTC 6.640

## **PARAMETERS**

City Dubai
Type Villa
Development PORTOFINO
Living space 193 m²
To sea 20000 m
Completion date III quarter, 2025





#### PROPERTY FEATURES

### LOCATION

- Close to the bus stop
   Close to shopping malls
   Prestigious district
   Environmentally pristine area
- Pond nearby
   Pool view
   City view
   Park/garden view
- Street view
   Beautiful view

### **FEATURES**

- Balcony
   Terrace
   Internet
   Air Conditioners
- Built-in closet
   Hot tub
   Premium class
   New development project
- New project

### **INDOOR FACILITIES**

- Child-friendly
   Restaurant
   SPA centre
   Beauty salon
- Garage

#### **OUTDOOR FEATURES**

- Barbecue area CCTV Security Children's playground
- Landscaped garden