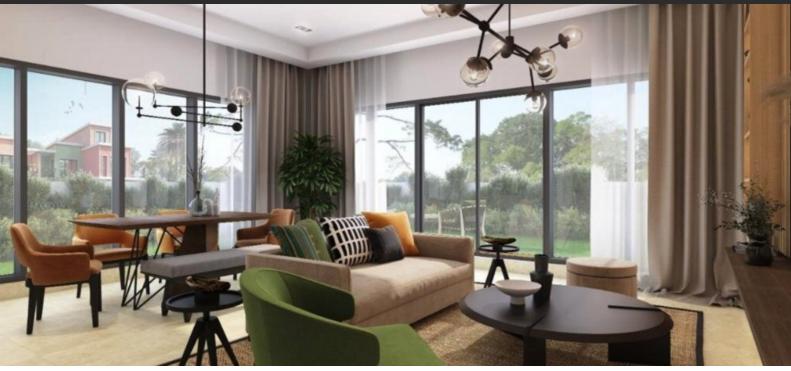

# VILLA 5 BEDROOMS IN PORTOFINO, DUBAI LAND (2829)

BTC 11.722

## **PARAMETERS**

City Dubai
Type Villa
Development PORTOFINO
Living space 312 m²
To sea 20000 m
Completion date III quarter, 2025





#### PROPERTY FEATURES

### LOCATION

- Close to the bus stop
   Close to shopping malls
   Prestigious district
   Environmentally pristine area
- Pond nearby
   Pool view
   City view
   Park/garden view
- Street view
   Beautiful view

### **FEATURES**

- Balcony
   Terrace
   Internet
   Air Conditioners
- Built-in closet
   Hot tub
   Premium class
   New development project
- New project

### **INDOOR FACILITIES**

- Child-friendly
   Restaurant
   SPA centre
   Beauty salon
- Garage

#### **OUTDOOR FEATURES**

- Barbecue area CCTV Security Children's playground
- Landscaped garden