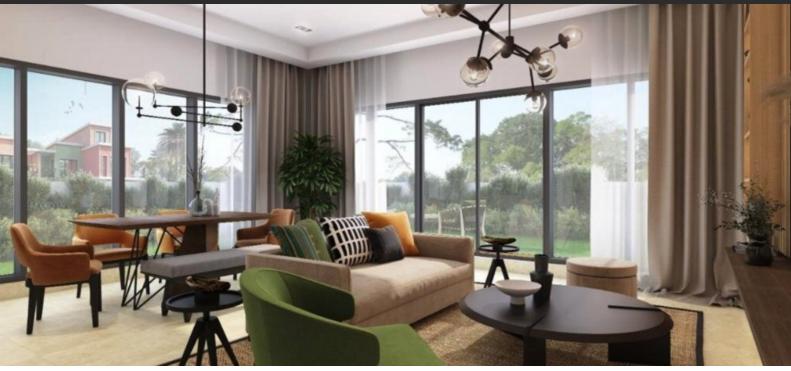

# VILLA 5 BEDROOMS IN PORTOFINO, DUBAI LAND (2829)

BTC 11.121

## **PARAMETERS**

City Dubai
Type Villa
Development PORTOFINO
Living space 312 m²
To sea 20000 m
Completion date III quarter, 2025





#### PROPERTY FEATURES

### LOCATION

- Close to the bus stop
   Close to shopping malls
   Prestigious district
   Environmentally pristine area
- Pond nearby
   Pool view
   City view
   Park/garden view
- Street view
   Beautiful view

### **FEATURES**

- Balcony
   Terrace
   Internet
   Air Conditioners
- Built-in closet
   Hot tub
   Premium class
   New development project
- New project

### **INDOOR FACILITIES**

- Child-friendly
   Restaurant
   SPA centre
   Beauty salon
- Garage

#### **OUTDOOR FEATURES**

- Barbecue area CCTV Security Children's playground
- Landscaped garden