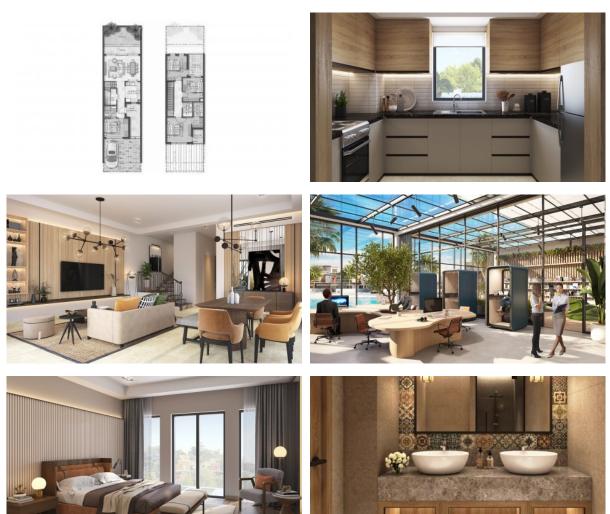

|   |                         |   |                               |
|                   |                       |   |                         |   |                         |   |                               |
| Ol                | JTDOOR FEATURES       |   |                         |   |                         |   |                               |
| •                 | Barbecue area         | • | CCTV                    | • | Security                | • | Children's playground         |
| •                 | Landscaped garden     | • | Landscaped green area   | • | Transport accessibility | • | Park                          |
| ۰                 | Garden                | • | Swimming pool           | • | Sports ground           | • | Shop                          |



## PHOTO GALLERY