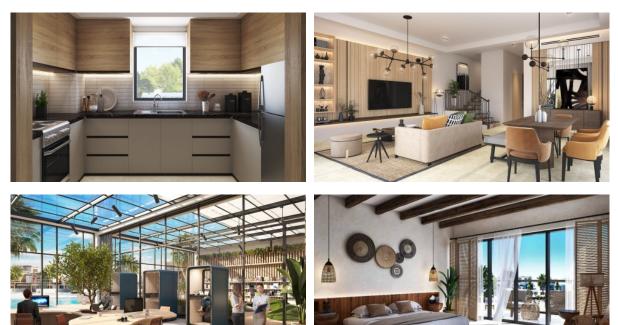

|   |                         |   |                               |
|                   |                       |   |                         |   |                         |   |                               |
| Ol                | JTDOOR FEATURES       |   |                         |   |                         |   |                               |
| •                 | Barbecue area         | • | CCTV                    | • | Security                | • | Children's playground         |
| •                 | Landscaped garden     | • | Landscaped green area   | • | Transport accessibility | • | Park                          |
| ۰                 | Garden                | • | Swimming pool           | • | Sports ground           | • | Shop                          |



## PHOTO GALLERY