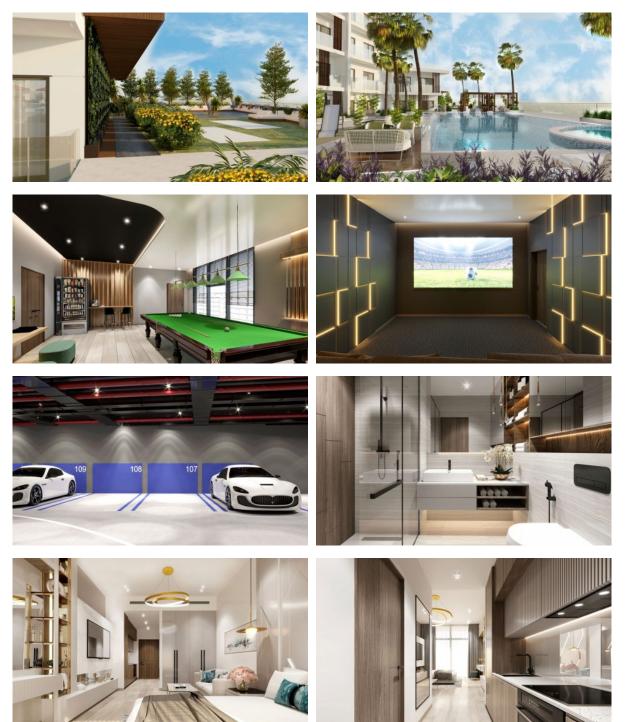

### LOCATION

| ٠  | Close to the bus stop   | • | Close to shopping malls          | • | Close to schools          | ۰ | Close to the kindergarten |
|----|-------------------------|---|----------------------------------|---|---------------------------|---|---------------------------|
| •  | Prestigious district    | • | Great location                   | • | Beautiful view            |   |                           |
|    | ATURES                  |   |                                  |   |                           |   |                           |
|    | ATORES                  |   |                                  |   |                           |   |                           |
| •  | Smart Home system       | • | Panoramic windows                | • | Terrace                   | • | Flooring                  |
| •  | Finished                | • | Good quality                     | • | Premium class             | • | New project               |
| ٠  | Tap water               | • | Electricity                      | • | Driveway to the land plot |   |                           |
|    |                         |   |                                  |   |                           |   |                           |
| IN | DOOR FACILITIES         |   |                                  |   |                           |   |                           |
| •  | Children's playroom     | • | Child-friendly                   | • | Storage room              | • | Cinema                    |
| ٠  | Recreation area         | • | Fitness room                     | • | Elevator                  | • | Covered parking           |
|    |                         |   |                                  |   |                           |   |                           |
| οι | JTDOOR FEATURES         |   |                                  |   |                           |   |                           |
| •  | Barbecue area           | • | CCTV                             | • | Landscaped garden         | • | Landscaped green area     |
| •  | Transport accessibility | • | Social and commercial facilities | • | Car park                  | • | Pergola                   |
| •  | Garden                  | • | Footpaths                        | • | Well-developed facilities | • | Swimming pool             |

Common area with pool

#### PHOTO GALLERY