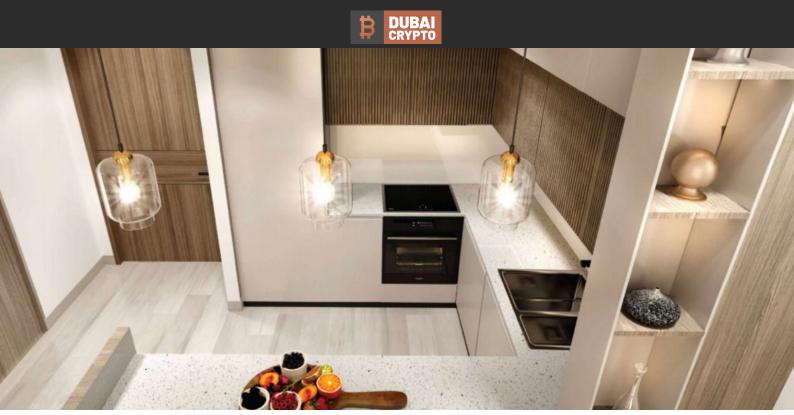

# APARTMENT 2 BEDROOMS IN PRIME GARDENS, ARJAN (4036) BTC 5.302

## PARAMETERS

| Dubai             |
|-------------------|
| Arjan             |
| Apartment         |
| PRIME GARDENS     |
| 118 m²            |
| 13100 m           |
| 20900 m           |
| III quarter, 2024 |
|                   |





### PROPERTY FEATURES

### LOCATION

| ٠  | Close to the bus stop   | • | Close to shopping malls          | • | Close to schools          | ۰ | Close to the kindergarten |
|----|-------------------------|---|----------------------------------|---|---------------------------|---|---------------------------|
| •  | Prestigious district    | • | Great location                   | • | Beautiful view            |   |                           |
|    | ATURES                  |   |