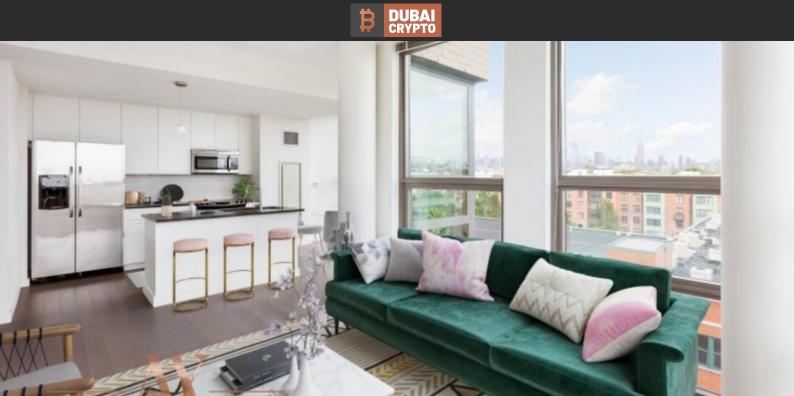

# APARTMENT 1 BEDROOM IN Q-LINE APARTMENTS, LIWAN (1572) BTC 3.106

# **PARAMETERS**

City Dubai
Type Apartment
Development Q-LINE APARTMENTS
Rooms 1+1
Living space 77 m²
Completion date IV quarter, 2017





### PROPERTY FEATURES

# **LOCATION**

Close to the bus stop

Close to shopping malls

Close to schools

· Close to the kindergarten

City view

Park/garden view

Street view

Beautiful view

#### **FEATURES**

Balcony

Air Conditioners

Dressing room

# **INDOOR FACILITIES**

Sauna

SPA centre

Fitness room

Elevator

Covered parking

# **OUTDOOR FEATURES**

Barbecue area

CCTV

Security

· Children's playground

Park

Garden

Swimming pool

Sports ground



# PHOTO GALLERY