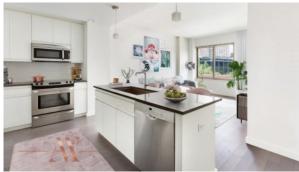

# APARTMENT 1 BEDROOM IN Q-LINE APARTMENTS, LIWAN (1572) BTC 3.106

# **PARAMETERS**

City Dubai
Type Apartment
Development Q-LINE APARTMENTS
Rooms 1+1
Living space 77 m²
Completion date IV quarter, 2017





### PROPERTY FEATURES

# **LOCATION**

Close to the bus stop

Close to shopping malls

Close to schools

· Close to the kindergarten

City view

Park/garden view

Street view

Beautiful view

#### **FEATURES**

Balcony

Air Conditioners

Dressing room

# **INDOOR FACILITIES**

Sauna

SPA centre

Fitness room

Elevator

Covered parking

# **OUTDOOR FEATURES**

Barbecue area

CCTV

Security

· Children's playground

Park

Garden

Swimming pool

Sports ground



# PHOTO GALLERY