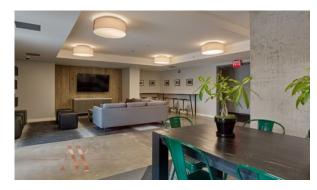

# APARTMENT 1 BEDROOM IN Q-LINE APARTMENTS, LIWAN (1572) BTC 3.106

# **PARAMETERS**

City Dubai
Type Apartment
Development Q-LINE APARTMENTS
Rooms 1+1
Living space 77 m²
Completion date IV quarter, 2017





### PROPERTY FEATURES

# **LOCATION**

Close to the bus stop

Close to shopping malls

Close to schools

· Close to the kindergarten

City view

Park/garden view

Street view

Beautiful view

#### **FEATURES**

Balcony

Air Conditioners

Dressing room

# **INDOOR FACILITIES**

Sauna

SPA centre

Fitness room

Elevator

Covered parking

# **OUTDOOR FEATURES**

Barbecue area

CCTV

Security

· Children's playground

Park

Garden

Swimming pool

Sports ground



# PHOTO GALLERY