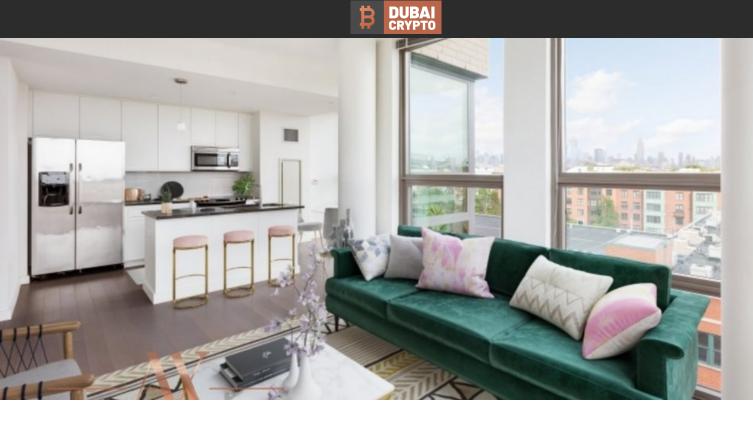

# APARTMENT 1 BEDROOM IN Q-LINE APARTMENTS, LIWAN (1572) BTC 2.961

## PARAMETERS

| City            | Dubai             |
|-----------------|-------------------|
| Туре            | Apartment         |
| Development     | Q-LINE APARTMENTS |
| Rooms           | 1+1               |
| Living space    | 77 m²             |
| Completion date | IV quarter, 2017  |

#### PHOTO GALLERY