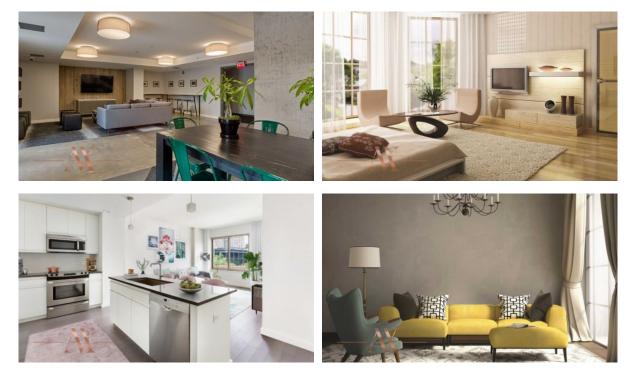

Air Conditioners        | • | Dressing room    |   |                           |
| IN | DOOR FACILITIES       |   |                         |   |                  |   |                           |
| •  | Sauna                 | • | SPA centre              | • | Fitness room     | • | Elevator                  |
| •  | Covered parking       |   |                         |   |                  |   |                           |
| Ol | JTDOOR FEATURES       |   |                         |   |                  |   |                           |
| •  | Barbecue area         | • | CCTV                    | • | Security         | • | Children's playground     |
| •  | Park                  | ٠ | Garden                  | • | Swimming pool    | • | Sports ground             |



#### PHOTO GALLERY