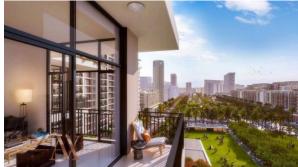

# APARTMENT 3 BEDROOMS IN RAWDA APARTMENTS, TOWN SQUARE (1373)

BTC 6.254

## **PARAMETERS**

City Dubai
Type Apartment
Development RAWDA
APARTMENTS
Living space 143 m²

To sea 18000 m

Completion date II quarter, 2020





#### PROPERTY FEATURES

## **LOCATION**

Close to shopping malls
 Close to schools
 Prestigious district
 Close to the horse riding school

Great location

### **INDOOR FACILITIES**

Restaurant
 Cinema
 Fitness room
 Covered parking

### **OUTDOOR FEATURES**

Children's playground • Car park • Footpaths • Swimming pool

Basketball court • Football pitch • Shop • Supermarket



## PHOTO GALLERY