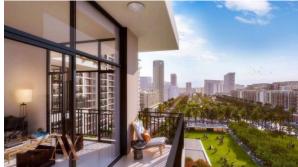

# APARTMENT 3 BEDROOMS IN RAWDA APARTMENTS, TOWN SQUARE (1373)

BTC 6.204

## **PARAMETERS**

Completion date

City Dubai
Type Apartment
Development RAWDA
APARTMENTS
Living space 143 m²
To sea 18000 m

II quarter, 2020





#### PROPERTY FEATURES

## **LOCATION**

Close to shopping malls
 Close to schools
 Prestigious district
 Close to the horse riding school

Great location

### **INDOOR FACILITIES**

Restaurant
 Cinema
 Fitness room
 Covered parking

### **OUTDOOR FEATURES**

Children's playground • Car park • Footpaths • Swimming pool

Basketball court • Football pitch • Shop • Supermarket



## PHOTO GALLERY