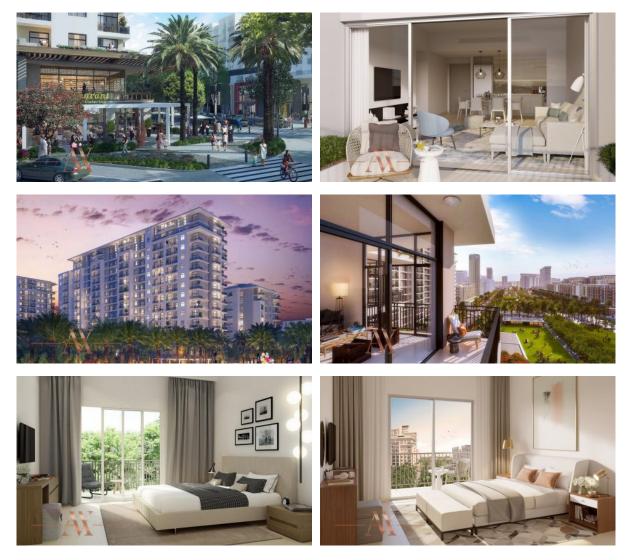

|                                  |
| INDOOR FACILITIES |                         |   |                  |   |                      |   |                                  |
| ۰                 | Restaurant              | ۰ | Cinema           | • | Fitness room         | • | Covered parking                  |
| OUTDOOR FEATURES  |                         |   |                  |   |                      |   |                                  |
| ٠                 | Children's playground   | • | Car park         | • | Footpaths            | • | Swimming pool                    |
|                   | Basketball court        | • | Football pitch   | • | Shop                 | • | Supermarket                      |

- Basketball court Football pitch
- Shop
- Supermarket



## PHOTO GALLERY