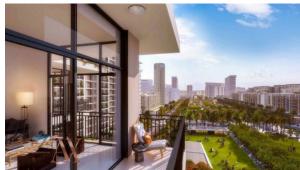

# APARTMENT 2 BEDROOMS IN RAWDA APARTMENTS, TOWN SQUARE (1375)

BTC 3.882

## **PARAMETERS**

Completion date

City Dubai
Type Apartment
Development RAWDA
APARTMENTS
Living space 85 m²
To sea 18000 m

II quarter, 2020





#### PROPERTY FEATURES

## **LOCATION**

Close to shopping malls
 Close to schools
 Prestigious district
 Close to the horse riding school

Great location

### **INDOOR FACILITIES**

Restaurant
 Cinema
 Fitness room
 Covered parking

### **OUTDOOR FEATURES**

Children's playground • Car park • Footpaths • Swimming pool

Basketball court • Football pitch • Shop • Supermarket



## PHOTO GALLERY