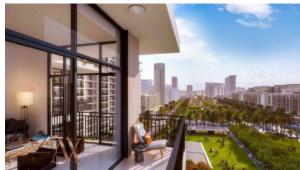

# APARTMENT 2 BEDROOMS IN RAWDA APARTMENTS, TOWN SQUARE (1375)

BTC 3.883

## **PARAMETERS**

Completion date

City Dubai
Type Apartment
Development RAWDA
APARTMENTS
Living space 85 m²
To sea 18000 m

II quarter, 2020





#### PROPERTY FEATURES

## **LOCATION**

Close to shopping malls
 Close to schools
 Prestigious district
 Close to the horse riding school

Great location

### **INDOOR FACILITIES**

Restaurant
 Cinema
 Fitness room
 Covered parking

### **OUTDOOR FEATURES**

Children's playground • Car park • Footpaths • Swimming pool

Basketball court • Football pitch • Shop • Supermarket



## PHOTO GALLERY