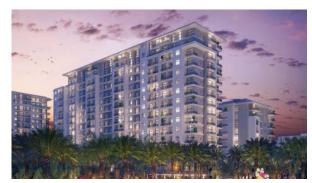

# APARTMENT 3 BEDROOMS IN RAWDA APARTMENTS, TOWN SQUARE (4288)

BTC 6.372

## **PARAMETERS**

Completion date

City Dubai
Type Apartment
Development RAWDA
APARTMENTS
Living space 144 m²
To sea 18000 m

II quarter, 2020





#### PROPERTY FEATURES

## **LOCATION**

Close to shopping malls
 Close to schools
 Prestigious district
 Close to the horse riding school

Great location

### **INDOOR FACILITIES**

Restaurant
 Cinema
 Fitness room
 Covered parking

### **OUTDOOR FEATURES**

Children's playground • Car park • Footpaths • Swimming pool

Basketball court • Football pitch • Shop • Supermarket



## PHOTO GALLERY