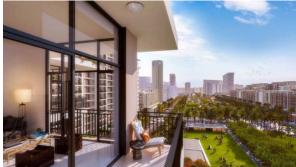

# APARTMENT 3 BEDROOMS IN RAWDA APARTMENTS, TOWN SQUARE (4288)

BTC 6.372

## **PARAMETERS**

Completion date

City Dubai
Type Apartment
Development RAWDA
APARTMENTS
Living space 144 m²
To sea 18000 m

II quarter, 2020





#### PROPERTY FEATURES

## **LOCATION**

Close to shopping malls
 Close to schools
 Prestigious district
 Close to the horse riding school

Great location

### **INDOOR FACILITIES**

Restaurant
 Cinema
 Fitness room
 Covered parking

### **OUTDOOR FEATURES**

Children's playground • Car park • Footpaths • Swimming pool

Basketball court • Football pitch • Shop • Supermarket



## PHOTO GALLERY