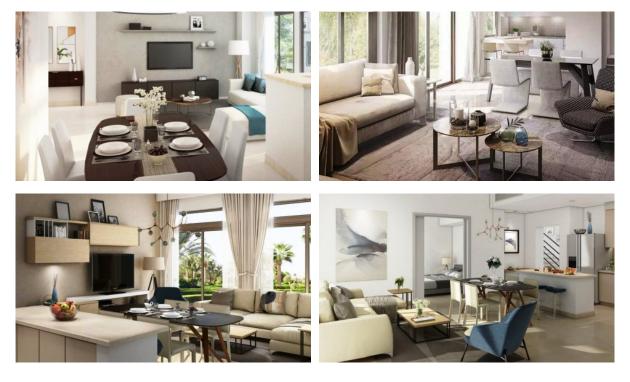

|
| •                 | Child-friendly                 | • | Cinema                    | • | Fitness room            |   |                               |
| OUTDOOR FEATURES  |                                |   |                           |   |                         |   |                               |
| •                 | Barbecue area                  | • | CCTV                      | • | Security                | • | Fenced area                   |
| ٠                 | Children's playground          | • | Landscaped green area     | • | Transport accessibility | ٠ | Garden                        |
| •                 | Swimming pool                  | • | Running track             | • | Sports ground           |   |                               |



#### PHOTO GALLERY