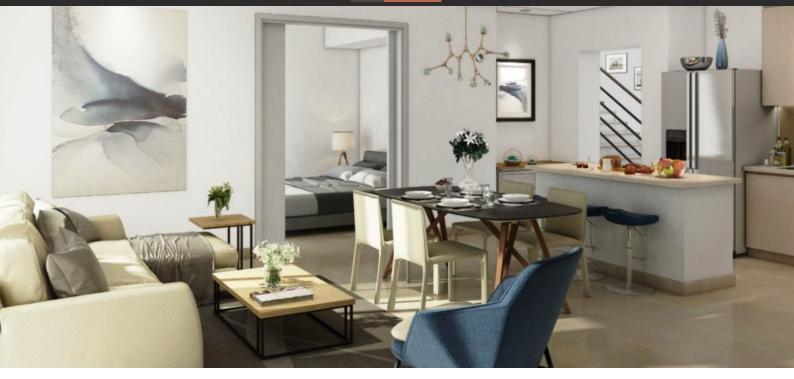

# TOWNHOUSE 3 BEDROOMS IN REEM TOWNHOUSES, TOWN SQUARE (3544)

BTC 8.113

## **PARAMETERS**

City Dubai
Type Townhouse
Development REEM TOWNHOUSES
Living space 207 m²
To sea 23100 m
Completion date IV quarter, 2023





#### PROPERTY FEATURES

#### **LOCATION**

- Close to schools
   Close to the kindergarten
   Prestigious district
   Environmentally pristine area
- Close to international schools
   Pool view
   City view
   Park/garden view
- Street view
   Courtyard view

### **FEATURES**

- Balcony
   Air Conditioners
   Premium class
   New development project
- New project
   Tap water
   Electricity
   Gas
- Driveway to the land plot

### **INDOOR FACILITIES**

Child-friendly
 Cinema
 Fitness room

### **OUTDOOR FEATURES**

- Barbecue area
   CCTV
   Security
   Fenced area
- Chil