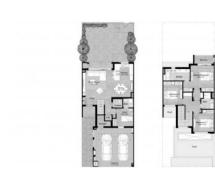

USES
Living space 207 m²
To sea 23100 m
Completion date IV quarter, 2023





#### PROPERTY FEATURES

#### **LOCATION**

- Close to schools
   Close to the kindergarten
   Prestigious district
   Environmentally pristine area
- Close to international schools
   Pool view
   City view
   Park/garden view
- Street view
   Courtyard view

### **FEATURES**

- Balcony
   Air Conditioners
   Premium class
   New development project
- New project
   Tap water
   Electricity
   Gas
- Driveway to the land plot

### **INDOOR FACILITIES**

Child-friendly
 Cinema
 Fitness room

### **OUTDOOR FEATURES**

- Barbecue area
   CCTV
   Security
   Fenced area
- Children's playground
   Landscaped green area
   Transport accessibility
   Garden
- Swimming pool Running track Sports ground



# PHOTO GALLERY