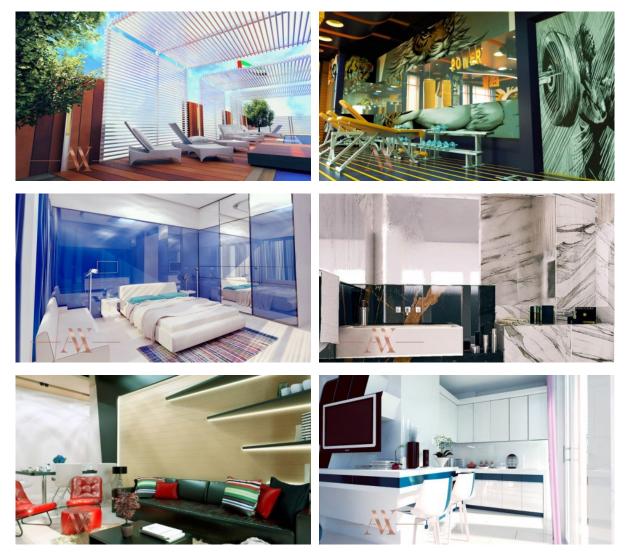

or | Prestigious district• Close to international schools• Pool viewPark/garden view• Street viewEATURESBalcony• Internet• Air ConditionersPremium class• New development project• Completed projectDOOR FACILITIESChild-friendly• Restaurant• CafeFitness room• Elevator• Covered parkingULDOOR FEATURES | Prestigious district • Close to international schools • Pool view •   Park/garden view • Street view •   EATURES • Internet • Air Conditioners •   Balcony • Internet • Air Conditioners •   Premium class • New development project • Completed project •   DOOR FACILITIES • Restaurant • Cafe •   Fitness room • Elevator • Covered parking • |

| • | Park  | • | Swimming pool  | • | Shop |
|---|-------|---|----------------|---|------|
|   | T and |   | owinining pool |   | onop |



### PHOTO GALLERY