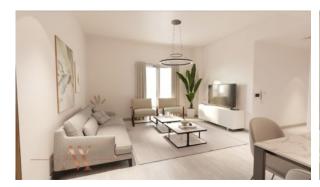

Dubai
District Remraam
Type Apartment
Development REMRAAM
APARTMENTS

Living space 129 m²
To sea 16000 m
Completion date II quarter, 2020





#### PROPERTY FEATURES

#### **LOCATION**

- Prestigious district
   Environmentally pristine area
   Near the golf course
   Pool view
- City view
   Park/garden view
   Beautiful view

#### **FEATURES**

• Balcony • Air Conditioners • Premium class

#### **INDOOR FACILITIES**

- Restaurant
   Cafe
   Recreation area
   Library
- SPA centre
   Fitness room
   Elevator
   Covered parking

### **OUTDOOR FEATURES**

- Barbecue area CCTV Security Children's pool
- Landscaped garden
   Landscaped green area
   Pets allowed
   Park
- Garden
   Swimming pool
   Basketball court
   Running track
- Sports ground
   Tennis court
   Shop



# PHOTO GALLERY