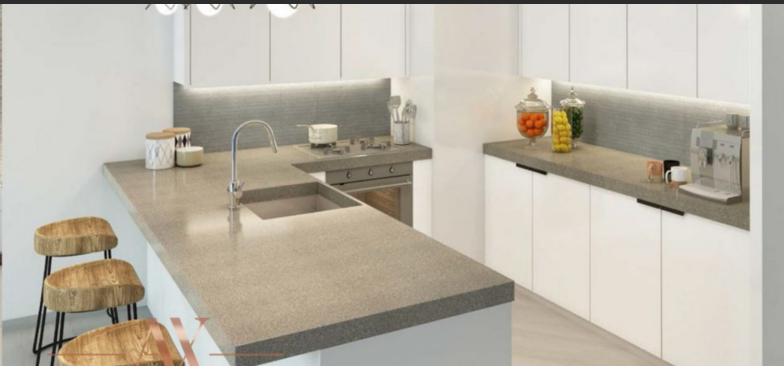

# APARTMENT 2 BEDROOMS IN REMRAAM APARTMENTS, REMRAAM (1590)

BTC 5.511

## **PARAMETERS**

City Dubai
District Remraam
Type Apartment
Development REMRAAM
APARTMENTS

Living space 112 m²
To sea 16000 m
Completion date II quarter, 2020





#### PROPERTY FEATURES

#### **LOCATION**

- Prestigious district
   Environmentally pristine area
   Near the golf course
   Pool view
- City view
   Park/garden view
   Beautiful view

#### **FEATURES**

• Balcony • Air Conditioners • Premium class

#### **INDOOR FACILITIES**

- Restaurant
   Cafe
   Recreation area
   Library
- SPA centre
   Fitness room
   Elevator
   Covered parking

### **OUTDOOR FEATURES**

- Barbecue area CCTV Security Children's pool
- Landscaped garden
   Landscaped green area
   Pets allowed
   Park
- Garden
   Swimming pool