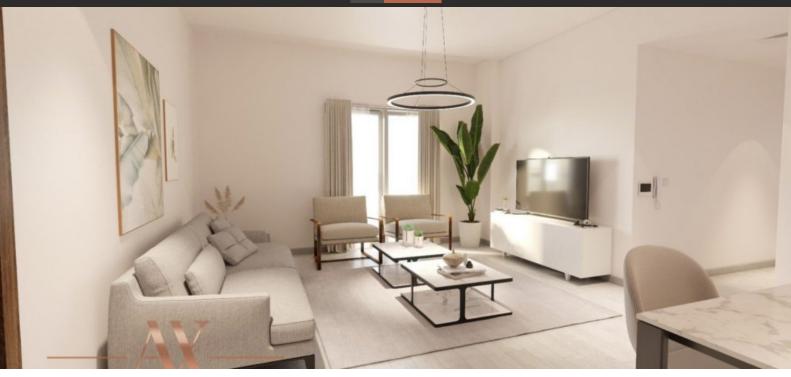

# APARTMENT 2 BEDROOMS IN REMRAAM APARTMENTS, REMRAAM (1591)

BTC 5.961

## **PARAMETERS**

City Dubai
District Remraam
Type Apartment
Development REMRAAM
APARTMENTS

 $\begin{array}{ccc} \text{Living space} & 129 \text{ m}^2 \\ \text{To sea} & 16000 \text{ m} \\ \text{Completion date} & \text{II quarter, 2020} \end{array}$ 





#### PROPERTY FEATURES

#### **LOCATION**

- Prestigious district
   Environmentally pristine area
   Near the golf course
   Pool view
- City view
   Park/garden view
   Beautiful view

#### **FEATURES**

• Balcony • Air Conditioners • Premium class

#### **INDOOR FACILITIES**

- Restaurant
   Cafe
   Recreation area
   Library
- SPA centre
   Fitness room
   Elevator
   Covered parking

### **OUTDOOR FEATURES**

- Barbecue area CCTV Security Children's pool
-