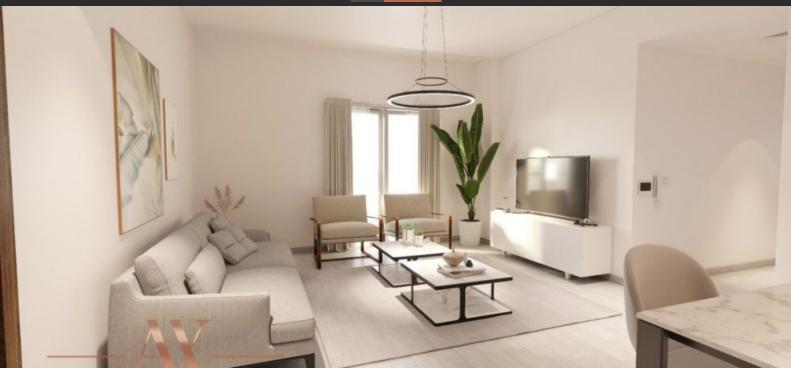

# APARTMENT 2 BEDROOMS IN REMRAAM APARTMENTS, REMRAAM (1591)

BTC 6.216

## **PARAMETERS**

City Dubai
District Remraam
Type Apartment
Development REMRAAM
APARTMENTS

 $\begin{array}{ccc} \text{Living space} & 129 \text{ m}^2 \\ \text{To sea} & 16000 \text{ m} \\ \text{Completion date} & \text{II quarter, 2020} \end{array}$ 





#### PROPERTY FEATURES

#### **LOCATION**

- Prestigious district
   Environmentally pristine area
   Near the golf course
   Pool view
- City view
   Park/garden view
   Beautiful view

#### **FEATURES**

• Balcony • Air Conditioners • Premium class

#### **INDOOR FACILITIES**

- Restaurant
   Cafe
   Recreation area
   Library
- SPA centre
   Fitness room
   Elevator
   Covered parking

### **OUTDOOR FEATURES**

- Barbecue area CCTV Security Children's pool
-