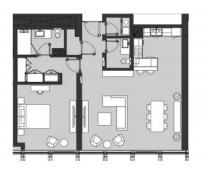

#### PARAMETERS

City Type Development Floor plan

Living space To sea To city center Completion date Dubai Apartment RESIDENCE 110 Apartment floor plan «ONE BEDROOM TYPE A1», 1 bedroom in RESIDENCE 110 97 m² 7200 m 3500 m IV quarter, 2019