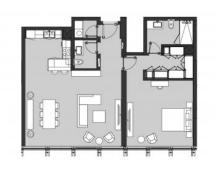

#### PARAMETERS

City Type Development Floor plan

Living space To sea To city center Completion date Dubai Apartment RESIDENCE 110 Apartment floor plan «ONE BEDROOM TYPE B2», 1 bedroom in RESIDENCE 110 103 m² 7200 m 3500 m IV quarter, 2019