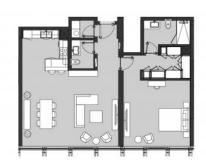

#### **PARAMETERS**

Completion date

City Dubai
Type Apartment
Development RESIDENCE 110
Floor plan Apartment floor plan

«ONE BEDROOM TYPE B2», 1 bedroom in RESIDENCE 110

IV quarter, 2019