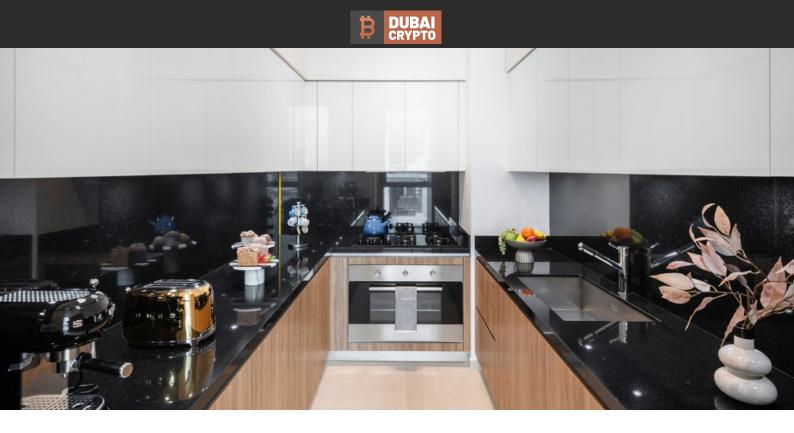

# APARTMENT 2 BEDROOMS IN RESIDENCE 110, BUSINESS BAY (4932) BTC 11.578

#### PARAMETERS

City Type Development Living space To sea To city center Completion date Dubai Apartment RESIDENCE 110 136 m<sup>2</sup> 7200 m 3500 m IV quarter, 2019





#### PROPERTY FEATURES

## LOCATION

| ٠                | Close to the bus stop     | • | Close to the city centre         | • | Close to schools      | • | Close to the kindergarten     |
|------------------|---------------------------|---|----------------------------------|---|-----------------------|---|-------------------------------|
| ۰                | Prestigious district      | • | Close to the horse riding school | • | Great location        | • | Close to a river or promenade |
| •                | City view                 | • | Panor