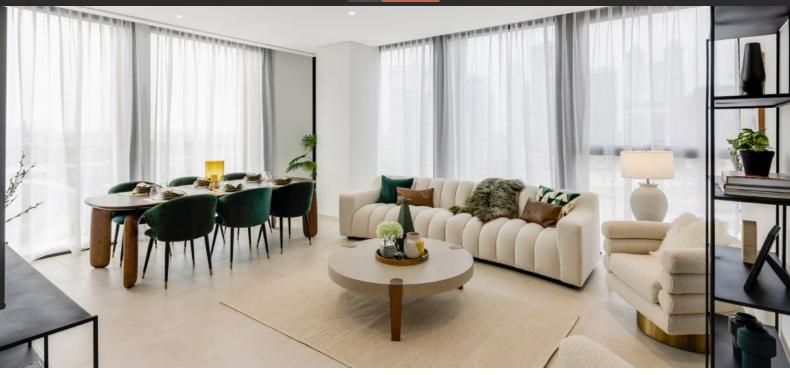

# APARTMENT 2 BEDROOMS IN RESIDENCE 110, BUSINESS BAY (5018)

BTC 9.209

#### **PARAMETERS**

City Dubai
Type Apartment
Development RESIDENCE 110
Floor plan Apartment floor plan

«TWO BEDROOM TYPE B1», 2 bedrooms

in RESIDENCE 110

 $\begin{array}{ccc} \text{Living space} & 115 \text{ m}^2 \\ \text{To sea} & 7200 \text{ m} \\ \text{To city center} & 3500 \text{ m} \\ \text{Completion date} & \text{IV quarter, 2019} \end{array}$ 





#### PROPERTY FEATURES

#### **LOCATION**

- Close to the bus stop
- Close to the city centre
- Close to schools
- Close to the kindergarten

- Prestigious district
- Close to the horse riding school •
- Great location
- Close to a river or promenade

- City view
- Panoramic view
- Street view
- Beautiful view

### **FEATURES**

- Panoramic windows
- Panoram