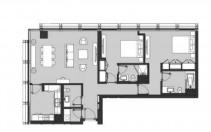

#### **PARAMETERS**

City Dubai
Type Apartment
Development RESIDENCE 110
Floor plan Apartment floor plan

«TWO BEDROOM TYPE B1», 2 bedrooms

in RESIDENCE 110

 $\begin{array}{ccc} \text{Living space} & 115 \text{ m}^2 \\ \text{To sea} & 7200 \text{ m} \\ \text{To city center} & 3500 \text{ m} \\ \text{Completion date} & \text{IV quarter, 2019} \end{array}$ 