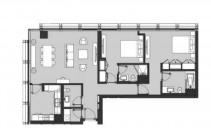

#### **PARAMETERS**

City Dubai Type Apartment Development **RESIDENCE 110** Floor plan Apartment floor plan «TWO BEDROOM

TYPE B1», 2 bedrooms

in RESIDENCE 110

Living space 115 m<sup>2</sup> To sea 7200 m To city center 3500 m Completion date IV quarter, 2019