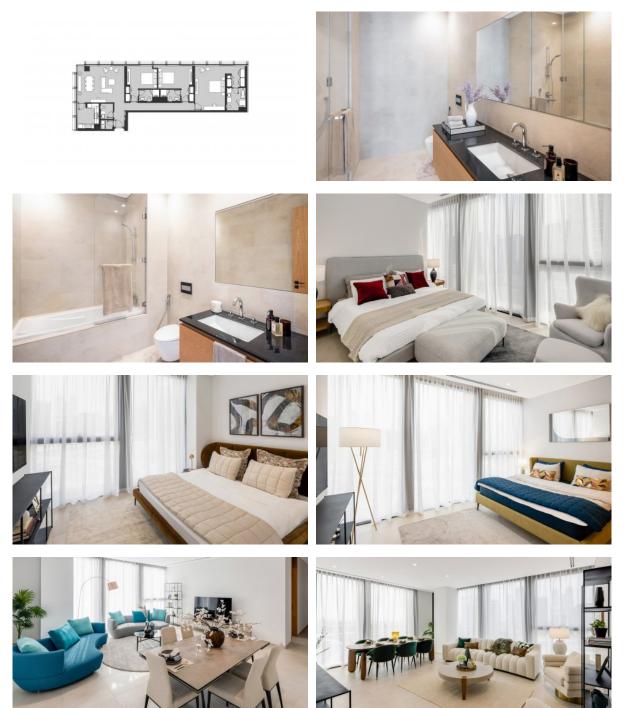

| DOOR FACILITIES           |   |                                  |   |                       |   |                               |
| •                | Recreation area           | • | Fitness room                     | • | Pilates and yoga room | • | Elevator                      |
| OUTDOOR FEATURES |                           |   |                                  |   |                       |   |                               |
| ٠                | CCTV                      | • | Security                         | • | Landscaped garden     | • | Landscaped green area         |
| •                | Transport accessibility   | • | Social and commercial facilities | • | Car park              | • | Swimming pool                 |

Common area with pool



### PHOTO GALLERY