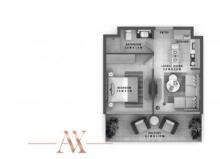

## **PARAMETERS**

City Dubai
Type Apartment
Development REVA RESIDENCES
Living space 44 m²
To sea 4500 m
Completion date I quarter, 2022