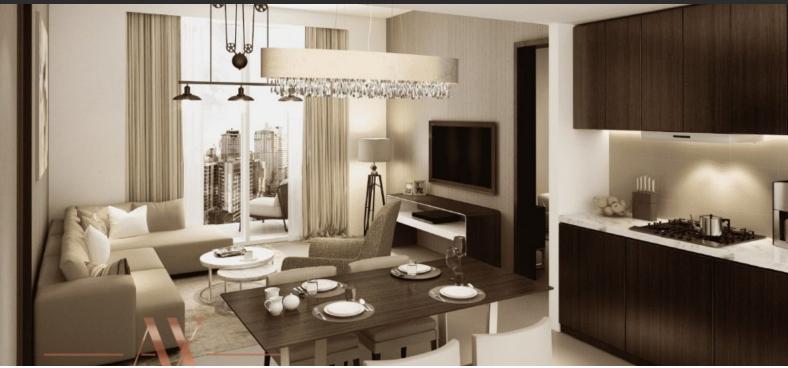

# APARTMENT 1 BEDROOM IN REVA RESIDENCES, BUSINESS BAY (1119)

BTC 4.518

## **PARAMETERS**

City Dubai
Type Apartment
Development REVA RESIDENCES
Living space 44 m²
To sea 4500 m
Completion date I quarter, 2022

#### **FEATURES**

Shower cabin in bathrooms
 Bathroom furniture
 Balcony
 Terrace

TV
 Internet