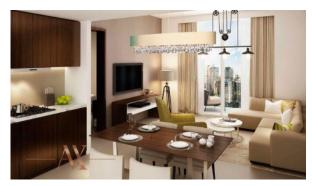

| SPA centre            |
| •   | Fitness room              | • | Elevator                      | • | Covered parking   |   |                       |
|     |                           |   |                               |   |                   |   |                       |
| OL  | JTDOOR FEATURES           |   |                               |   |                   |   |                       |
| •   | Barbecue area             | • | CCTV                          | • | Security          | • | Children's playground |
| •   | Children's pool           | • | Kids Club                     | • | Landscaped garden | • | Landscaped green area |
| •   | Garden                    | • | Swimming pool                 | • | Supermarket       |   |                       |



### PHOTO GALLERY