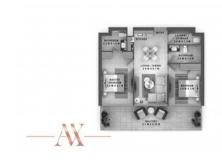

#### PARAMETERS

City Туре Development Living space To sea Completion date

Dubai Apartment **REVA RESIDENCES** 85 m² 4500 m I quarter, 2022