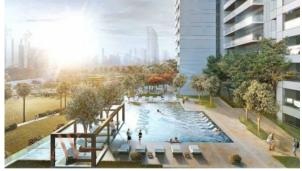

## LOCATION

| •   | Close to shopping malls   | • | Close to a river or promenade | • | Sea view          | • | City view             |
|-----|---------------------------|---|-------------------------------|---|-------------------|---|-----------------------|
| •   | Panoramic view            |   |                               |   |                   |   |                       |
|     |                           |   |                               |   |                   |   |                       |
| FE  | ATURES                    |   |                               |   |                   |   |                       |
| •   | Shower cabin in bathrooms | • | Bathroom furniture            | • | Balcony           | • | Terrace               |
| •   | TV                        | • | Internet                      |   |                   |   |                       |
| INI | DOOR FACILITIES           |   |                               |   |                   |   |                       |
| •   | Restaurant                | • | Bar                           | • | Reception         | • | SPA centre            |
| •   | Fitness room              | • | Elevator                      | • | Covered parking   |   |                       |
|     |                           |   |                               |   |                   |   |                       |
| OL  | JTDOOR FEATURES           |   |                               |   |                   |   |                       |
| •   | Barbecue area             | • | CCTV                          | • | Security          | • | Children's playground |
| •   | Children's pool           | • | Kids Club                     | • | Landscaped garden | • | Landscaped green area |
| •   | Garden                    | • | Swimming pool                 | • | Supermarket       |   |                       |