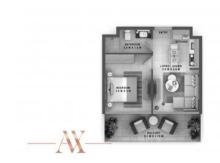

## **PARAMETERS**

City Dubai
Type Apartment
Development REVA RESIDENCES
Living space 85 m²
To sea 4500 m
Completion date I quarter, 2022