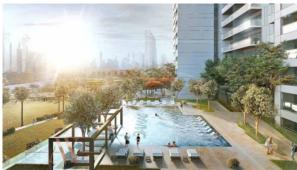

#### **INDOOR FACILITIES**

Restaurant
 Bar
 Reception
 SPA centre

Fitness room
 Elevator
 Covered parking

#### **OUTDOOR FEATURES**

Barbecue area
 CCTV
 Security
 Children's playground

Children's pool • Kids Club • Landscaped garden • Landscaped green area

Garden
 Swimming pool
 Supermarket