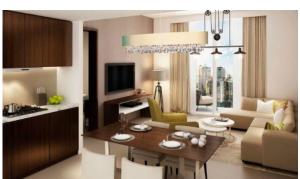

# APARTMENT 1 BEDROOM IN REVA RESIDENCES, BUSINESS BAY (4269)

BTC 5.185

## **PARAMETERS**

City Dubai
Type Apartment
Development REVA RESIDENCES
Living space 44 m²
To sea 4500 m
Completion date I quarter, 2022





#### PROPERTY FEATURES

### **LOCATION**

Close to shopping malls
 Close to a river or promenade
 Sea view
 City view

Panoramic view

#### **FEATURES**

Shower cabin in bathrooms
 Bathroom furniture
 Balcony
 Terrace

TV
 Internet

#### **INDOOR FACILITIES**

Restaurant
 Bar
 Reception
 SPA centre

Fitness room
 Elevator
 Covered parking

#### **OUTDOOR FEATURES**

Barbecue area
 CCTV
 Security
 Children's playground

Children's pool • Kids Club • Landscaped garden • Landscaped green area

Garden
 Swimming pool
 Supermarket



# PHOTO GALLERY