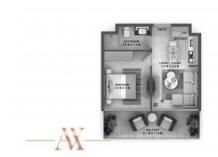

# APARTMENT 1 BEDROOM IN REVA RESIDENCES, BUSINESS BAY (4269)

BTC 5.185

## **PARAMETERS**

City Dubai
Type Apartment
Development REVA RESIDENCES
Living space 44 m²
To sea 4500 m
Completion date I quarter, 2022





#### PROPERTY FEATURES

### **LOCATION**

Close to shopping malls
 Close to a river or promenade
 Sea view
 City view

Panoramic view

#### **FEATURES**

Shower cabin in bathrooms
 Bathroom furniture
 Balcony
 Terrace

TV
 Internet

#### **INDOOR FACILITIES**

Restaurant
 Bar
 Reception
 SPA centre

Fitness room
 Elevator
 Covered parking

#### **OUTDOOR FEATURES**

Barbecue area
 CCTV
 Security
 Children's playground

Children's pool • Kids Club • Landscaped garden • Landscaped green area

Garden
 Swimming pool
 Supermarket



# PHOTO GALLERY