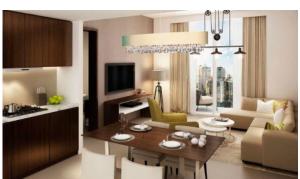

# APARTMENT 1 BEDROOM IN REVA RESIDENCES, BUSINESS BAY (4269)

BTC 5.327

## **PARAMETERS**

City Dubai
Type Apartment
Development REVA RESIDENCES
Living space 44 m²
To sea 4500 m
Completion date I quarter, 2022





#### PROPERTY FEATURES

### **LOCATION**

Close to shopping malls
 Close to a river or promenade
 Sea view
 City view

Panoramic view

#### **FEATURES**

Shower cabin in bathrooms
 Bathroom furniture
 Balcony
 Terrace

TV
 Internet

#### **INDOOR FACILITIES**

Restaurant
 Bar
 Reception
 SPA centre

Fitness room
 Elevator
 Covered parking

#### **OUTDOOR FEATURES**

Barbecue area
 CCTV
 Security
 Children's playground

Children's pool • Kids Club • Landscaped garden • Landscaped green area

Garden
 Swimming pool
 Supermarket



# PHOTO GALLERY