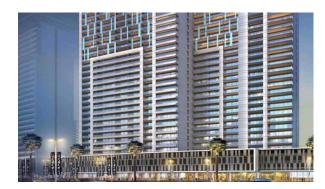

# APARTMENT 1 BEDROOM IN REVA RESIDENCES, BUSINESS BAY (4269)

BTC 5.327

## **PARAMETERS**

City Dubai
Type Apartment
Development REVA RESIDENCES
Living space 44 m²
To sea 4500 m
Completion date I quarter, 2022





#### PROPERTY FEATURES

### **LOCATION**

Close to shopping malls
 Close to a river or promenade
 Sea view
 City view

Panoramic view

#### **FEATURES**

Shower cabin in bathrooms
 Bathroom furniture
 Balcony
 Terrace

TV
 Internet

#### **INDOOR FACILITIES**

Restaurant
 Bar
 Reception
 SPA centre

Fitness room
 Elevator
 Covered parking

#### **OUTDOOR FEATURES**

Barbecue area
 CCTV
 Security
 Children's playground

Children's pool • Kids Club • Landscaped garden • Landscaped green area

Garden
 Swimming pool
 Supermarket



# PHOTO GALLERY