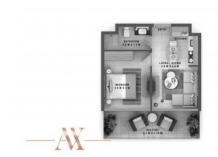

# APARTMENT 1 BEDROOM IN REVA RESIDENCES, BUSINESS BAY (4269)

BTC 5.327

## **PARAMETERS**

City Dubai
Type Apartment
Development REVA RESIDENCES
Living space 44 m²
To sea 4500 m
Completion date I quarter, 2022





#### PROPERTY FEATURES

### **LOCATION**

Close to shopping malls
 Close to a river or promenade
 Sea view
 City view

Panoramic view

#### **FEATURES**

Shower cabin in bathrooms
 Bathroom furniture
 Balcony
 Terrace

TV
 Internet

#### **INDOOR FACILITIES**

Restaurant
 Bar
 Reception
 SPA centre

Fitness room
 Elevator
 Covered parking

#### **OUTDOOR FEATURES**

Barbecue area
 CCTV
 Security
 Children's playground

Children's pool • Kids Club • Landscaped garden • Landscaped green area

Garden
 Swimming pool
 Supermarket



# PHOTO GALLERY