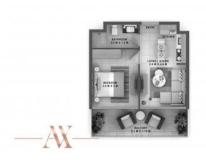

#### PARAMETERS

City Type Development Living space To sea Completion date Dubai Apartment REVA RESIDENCES 44 m² 4500 m I quarter, 2022