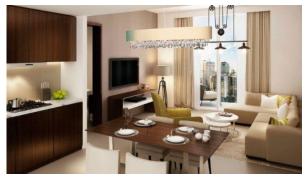

A centre            |
| •   | Fitness room              | • | Elevator                      | • | Covered parking   |   |                       |
|     |                           |   |                               |   |                   |   |                       |
| OL  | JTDOOR FEATURES           |   |                               |   |                   |   |                       |
| •   | Barbecue area             | • | CCTV                          | • | Security          | • | Children's playground |
| •   | Children's pool           | • | Kids Club                     | • | Landscaped garden | • | Landscaped green area |
| •   | Garden                    | • | Swimming pool                 | • | Supermarket       |   |                       |



### PHOTO GALLERY