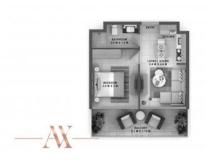

#### PARAMETERS

City Type Development Living space To sea Completion date Dubai Apartment REVA RESIDENCES 44 m<sup>2</sup> 4500 m I quarter, 2022