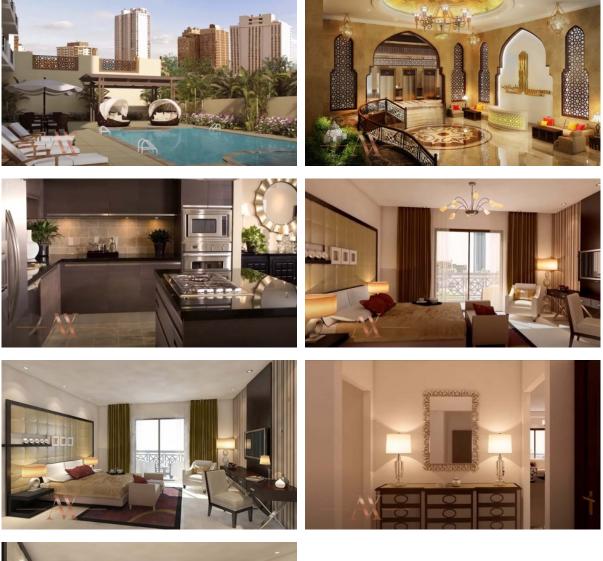

he land plot |  |
| INDOOR FACILITIES |                      |   |                      |   |                                                         |   |                           |  |

| • | Child-friendly | • | Steam room | • | Sauna | • | Fitness room |
|---|----------------|---|------------|---|-------|---|--------------|
|   |                |   |            |   |       |   |              |

Elevator

#### OUTDOOR FEATURES

| • | CCTV     | • | Transport accessibility | • | No industry facilities | • | Social and commercial facilities |
|---|----------|---|-------------------------|---|------------------------|---|----------------------------------|
| • | Car park | • | Common area with pool   |   |                        |   |                                  |



# PHOTO GALLERY