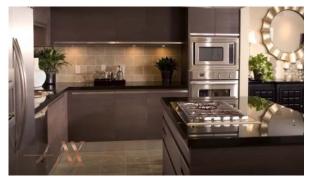

#### **FEATURES**

Interior doors
 Panoramic windows
 Panoramic glazing
 Bathroom furniture

Fitted sanitary ware

• Several bathrooms

• Balcony

• Terrace on the roof with barbecue area and sun

loungers

• Air Conditioners • Built-in kitchen • Furnished • Flooring