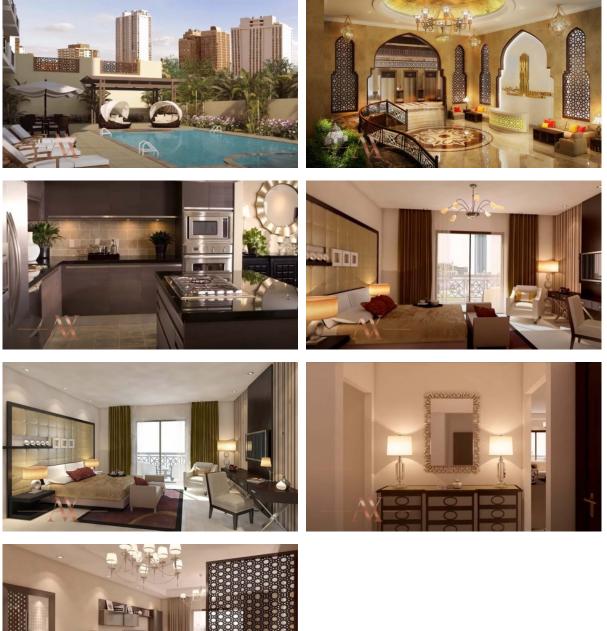

| Driveway to the land plot |   |                      |   |                               |   |                                                               |

## INDOOR FACILITIES

| • | Child-friendly | • | Steam room | • | Sauna | • | Fitness room |
|---|----------------|---|------------|---|-------|---|--------------|
|   |                |   |            |   |       |   |              |

Elevator

### OUTDOOR FEATURES

| • | CCTV     | • | Transport accessibility | • | No industry facilities | • | Social and commercial facilities |
|---|----------|---|-------------------------|---|------------------------|---|----------------------------------|
| • | Car park | • | Common area with pool   |   |                        |   |                                  |



#### PHOTO GALLERY