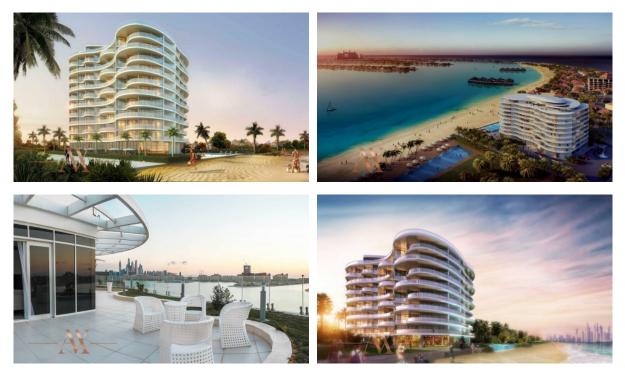

DOOR FACILITIES    |   |                      |   |                            |   |                  |
| •  | Restaurant         | • | Heating system       | • | Recreation area            | • | Steam room       |
| •  | Sauna              | • | Fitness room         |   |                            |   |                  |
|    |                    |   |                      |   |                            |   |                  |
| Ol | JTDOOR FEATURES    |   |                      |   |                            |   |                  |
| ٠  | Security           | • | Landscaped garden    | • | Guest parking              | • | Car park         |

| • | Concierge | • | Private beach | • | Swimming pool |
|---|-----------|---|---------------|---|---------------|



#### PHOTO GALLERY