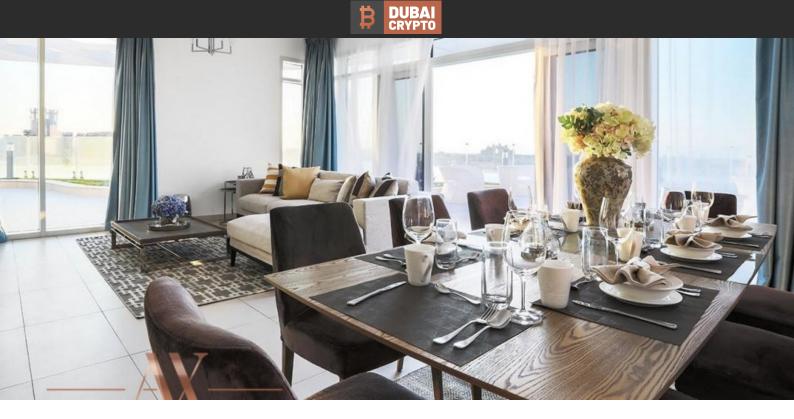

## PARAMETERS

| City            |  |
|-----------------|--|
| Туре            |  |
| Development     |  |
| Living space    |  |
| To sea          |  |
| Completion date |  |

Dubai Apartment ROYAL BAY 104 m<sup>2</sup> 20 m III quarter, 2017

### PROPERTY FEATURES