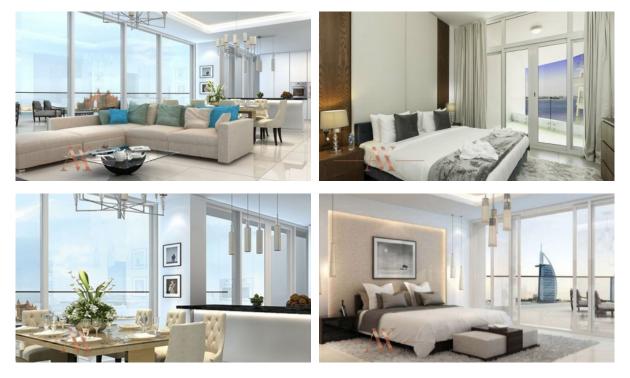

DOOR FACILITIES    |   |                      |   |                            |   |                  |
| •  | Restaurant         | • | Heating system       | • | Recreation area            | • | Steam room       |
| •  | Sauna              | • | Fitness room         |   |                            |   |                  |
|    |                    |   |                      |   |                            |   |                  |
| Ol | JTDOOR FEATURES    |   |                      |   |                            |   |                  |
| ٠  | Security           | • | Landscaped garden    | • | Guest parking              | • | Car park         |

| • | Concierge | • | Private beach | • | Swimming pool |
|---|-----------|---|---------------|---|---------------|



#### PHOTO GALLERY