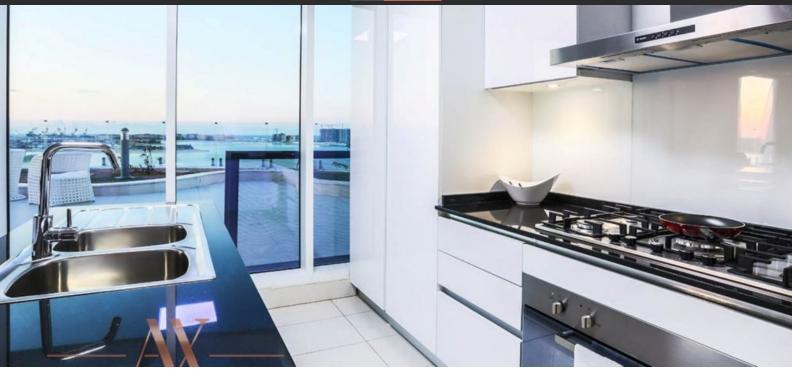

# APARTMENT 1 BEDROOM IN ROYAL BAY, PALM JUMEIRAH (1213) BTC 10.617

## PARAMETERS

| City            | Du              |
|-----------------|-----------------|
| Туре            | Apartme         |
| Development     | ROYAL B         |
| Rooms           | 1               |
| Living space    | 100             |
| To sea          | 20              |
| Completion date | III quarter, 20 |
|                 |                 |

ıbai ent BAY 1+1 m² 0 m 017





### PROPERTY FEATURES

### LOCATION

| ۰  | Close to the beach | • | Prestigious district | • | Direct access to the beach | • | Sea nearby       |
|----|--------------------|---|----------------------|---|----------------------------|---|------------------|
| ۰  | First sea line     | ٠ | Sea view             | • | Panoramic view