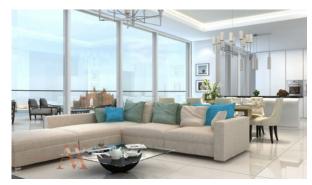

1 BEDROOM IN ROYAL BAY, PALM JUMEIRAH (1213) BTC 10.622

# **PARAMETERS**

City Dubai
Type Apartment
Development ROYAL BAY
Rooms 1+1
Living space 100 m²
To sea 20 m
Completion date III quarter, 2017





#### PROPERTY FEATURES

# **LOCATION**

Close to the beach
 Prestigious district
 Direct access to the beach
 Sea nearby

First sea line
 Sea view
 Panoramic view
 Beautiful view

#### **FEATURES**

Bathroom furniture
 Balcony
 Terrace
 Air Conditioners

Built-in closet
 Hot tub
 Finished
 Ready to move in

Standard finish
 Comfort +
 Premium class

#### **INDOOR FACILITIES**

Restaurant
 Heating system
 Recreation area
 Steam room

Sauna
 Fitness room

# **OUTDOOR FEATURES**

Security
 Landscaped garden
 Guest parking
 Car park

Concierge
 Private beach
 Swimming pool



# PHOTO GALLERY