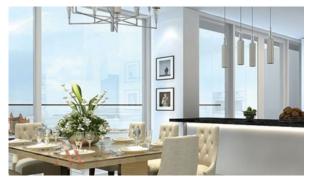

DROOM IN ROYAL BAY, PALM JUMEIRAH (1213) BTC 10.622

# **PARAMETERS**

City Dubai
Type Apartment
Development ROYAL BAY
Rooms 1+1
Living space 100 m²
To sea 20 m
Completion date III quarter, 2017





#### PROPERTY FEATURES

# **LOCATION**

Close to the beach
 Prestigious district
 Direct access to the beach
 Sea nearby

First sea line
 Sea view
 Panoramic view
 Beautiful view

#### **FEATURES**

Bathroom furniture
 Balcony
 Terrace
 Air Conditioners

Built-in closet
 Hot tub
 Finished
 Ready to move in

Standard finish
 Comfort +
 Premium class

#### **INDOOR FACILITIES**

Restaurant
 Heating system
 Recreation area
 Steam room

Sauna
 Fitness room

# **OUTDOOR FEATURES**

Security
 Landscaped garden
 Guest parking
 Car park

Concierge
 Private beach
 Swimming pool



# PHOTO GALLERY