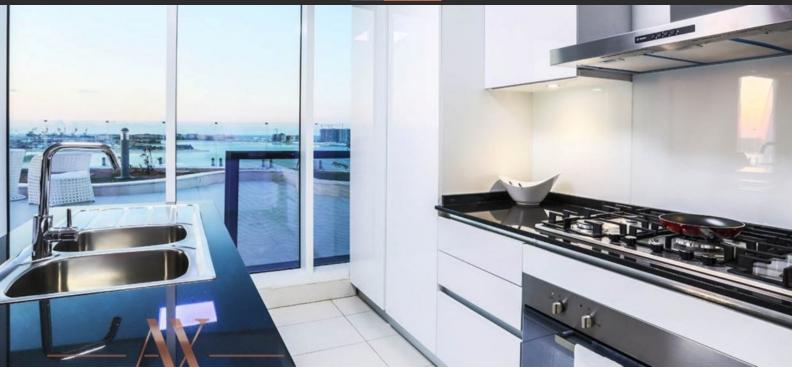

# APARTMENT 1 BEDROOM IN ROYAL BAY, PALM JUMEIRAH (1213) BTC 10.622

# **PARAMETERS**

City Dubai
Type Apartment
Development ROYAL BAY
Rooms 1+1
Living space 100 m²
To sea 20 m
Completion date III quarter, 2017





#### PROPERTY FEATURES

# **LOCATION**

Close to the beach
 Prestigious district
 Direct access to the beach
 Sea nearby

First sea line
 Sea view
 Panoramic view
 Beautiful view

#### **FEATURES**

Bathroom furniture
 Balcony
 Terrace
 Air Conditioners

Built-in closet
 Hot tub
 Finished
 Ready to move in

Standard finish
 Comfort +
 Premium class

#### **INDOOR FACILITIES**

Restaurant
 Heating system
 Recreation area
 Steam room

Sauna
 Fitness room

# **OUTDOOR FEATURES**

Security
 Landscaped garden
 Guest parking
 Car park

Concierge
 Private beach
 Swimming pool



# P