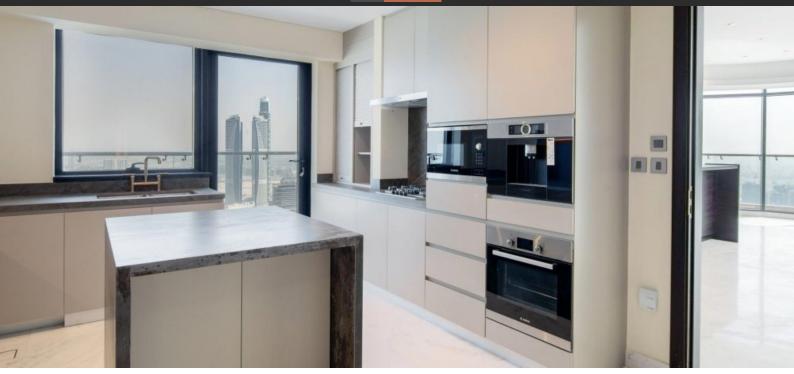

# APARTMENT 1 BEDROOM IN RP HEIGHTS, DOWNTOWN DUBAI (5436)

BTC 10.549

### **PARAMETERS**

City Dubai
Type Apartment
Development RP HEIGHTS
Living space 126 m²
Completion date II quarter, 2020





#### PROPERTY FEATURES

#### **LOCATION**

- Close to the bus stop
- Close to shopping malls
- Close to the city centre
- Close to schools

- Prestigious district
- Great location
- Close to a river or promenade
- City view

- Panoramic view
- Beautiful view

#### **FEATURES**

- Interior doors
- Panoramic windows
- Panoramic glazing
- Bathroom furniture

Balcony

Terrace

Wi-Fi

Air Conditioners

- Built-in closet
- Flooring

Finished

Good quality

- Study room
- Premium class
- New development project
- Completed project

- Tap water
- Electricity
- Driveway to the land plot

#### **INDOOR