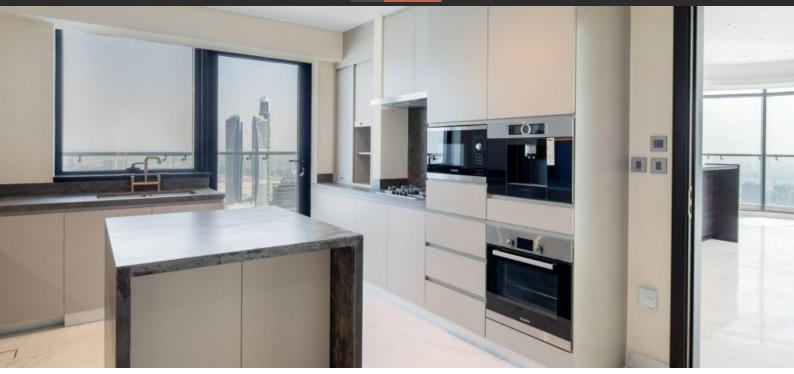

# APARTMENT 1 BEDROOM IN RP HEIGHTS, DOWNTOWN DUBAI (5436)

BTC 10.556

### **PARAMETERS**

City Dubai
Type Apartment
Development RP HEIGHTS
Living space 126 m²
Completion date II quarter, 2020





#### PROPERTY FEATURES

#### **LOCATION**

- Close to the bus stop
- Close to shopping malls
- Close to the city centre
- Close to schools

- Prestigious district
- Great location
- Close to a river or promenade
- City view

- Panoramic view
- Beautiful view

#### **FEATURES**

- Interior doors
- Panoramic windows
- Panoramic glazing
- Bathroom furniture

Balcony

Terrace

Wi-Fi

Air Conditioners

- Built-in closet
- Flooring

Finished

Good quality

- Study room
- Premium class
- New development project
- Completed project

- Tap water
- Electricity
- Driveway to the land plot

#### **INDOOR