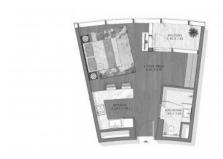

## **PARAMETERS**

City Dubai
District Al Safa
Type Apartment
Development SAFA TWO
Floor plan Apartment floor plan

«33.07SQM», 1 room

in SAFA TWO

 $\begin{array}{ccc} \text{Rooms} & \text{Studio} \\ \text{Living space} & 33.07 \text{ m}^2 \\ \text{To sea} & 3300 \text{ m} \\ \text{To city center} & 7200 \text{ m} \end{array}$ 